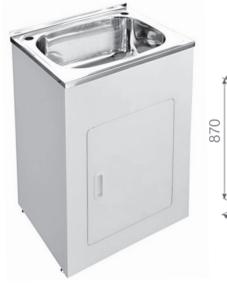

# 600 Laundry Tub

### YH236BF (Flatpack)

### YH236B (\*Assembled - ONLY AVAILABLE IN SE QLD)

- 600mm width
- Stainless steel sink-top
- 45 litre bowl
- 2 tap holes
- White metal cabinet
- Adjustable legs
- Economical flat-pack system
- Bypass kit & basket waste included