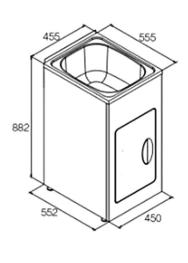

# **COMPACT Laundry Tub**

### YH235LF (Flatpack)

#### YH235L (\*Assembled - ONLY AVAILABLE IN SE QLD)

- Compact space saving design
- Stainless steel sink-top
- 35 litre bowl
- 2 tap holes
- White metal cabinet
- Adjustable legs
- Economical flat-pack system
- Bypass kit & basket waste included