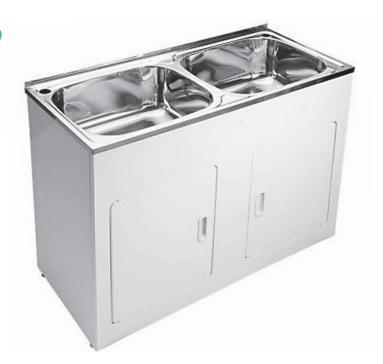

# **TWIN Laundry Tub**

# YH239BF (Flatpack)

### YH239B (\*Assembled - ONLY AVAILABLE IN SE QLD)

- Practical twin laundry for busy households
- Stainless steel sink-top
- 2 x 45 litre bowls
- 2 tap holes
- White metal cabinet
- Adjustable legs
- Economical flat-pack system
- Bypass kit & basket waste included