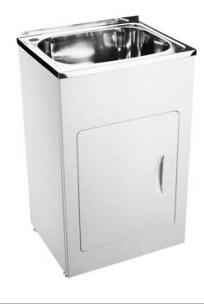

# 555 Laundry Tub

## YH235BF (Flatpack)

# YH235B (\*Assembled - ONLY AVAILABLE IN SE QLD)

- 555mm width
- Stainless steel sink-top
- 35 litre bowl
- 2 tap holes
- White metal cabinet
- Adjustable legs
- Economical flat-pack system
- Bypass kit & basket waste included