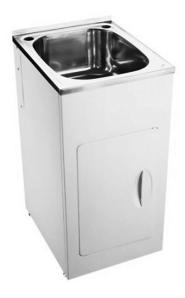

# **COMPACT Laundry Tub**

### YH235LF (Flatpack)

#### YH235L (\*Assembled - ONLY AVAILABLE IN SE QLD)

- Compact space saving design
- Stainless steel sink-top
- 35 litre bowl
- 2 tap holes
- White metal cabinet
- Adjustable legs
- Economical flat-pack system
- Bypass kit & basket waste included