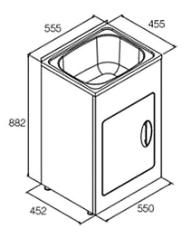

# 555 Laundry Tub

## YH235BF (Flatpack)

# YH235B (\*Assembled - ONLY AVAILABLE IN SE QLD)

- 555mm width
- Stainless steel sink-top
- 35 litre bowl
- 2 tap holes
- White metal cabinet
- Adjustable legs
- Economical flat-pack system
- Bypass kit & basket waste included