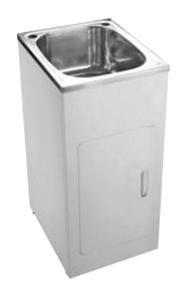

# **SKINNY Laundry Tub**

#### YH231BF (Flatpack)

### YH231B (\*Assembled - ONLY AVAILABLE IN SE QLD)

- Extra slim space saving design
- Stainless steel sink-top
- 27 litre bowl
- 2 tap holes
- White metal cabinet
- Adjustable legs
- Economical flat-pack system
- Bypass kit & basket waste included