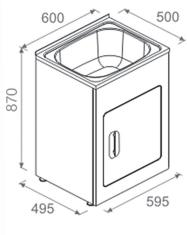

# **TWIN Laundry Tub**

# YH239BF (Flatpack)

### YH239B (\*Assembled - ONLY AVAILABLE IN SE QLD)

- Practical twin laundry for busy households
- Stainless steel sink-top
- 2 x 45 litre bowls
- 2 tap holes
- White metal cabinet
- Adjustable legs
- Economical flat-pack system
- Bypass kit & basket waste included