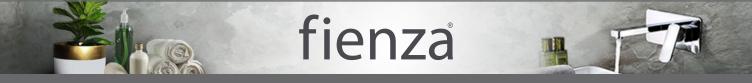

# 555 Laundry Tub

## YH235BF (Flatpack)

# YH235B (\*Assembled - ONLY AVAILABLE IN SE QLD)

- 555mm width
- Stainless steel sink-top
- 35 litre bowl
- 2 tap holes
- White metal cabinet
- Adjustable legs
- Economical flat-pack system
- Bypass kit & basket waste included