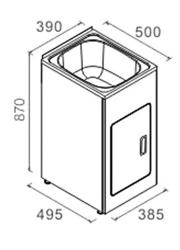

# **SKINNY Laundry Tub**

#### YH231BF (Flatpack)

### YH231B (\*Assembled - ONLY AVAILABLE IN SE QLD)

- Extra slim space saving design
- Stainless steel sink-top
- 27 litre bowl
- 2 tap holes
- White metal cabinet
- Adjustable legs
- Economical flat-pack system
- Bypass kit & basket waste included